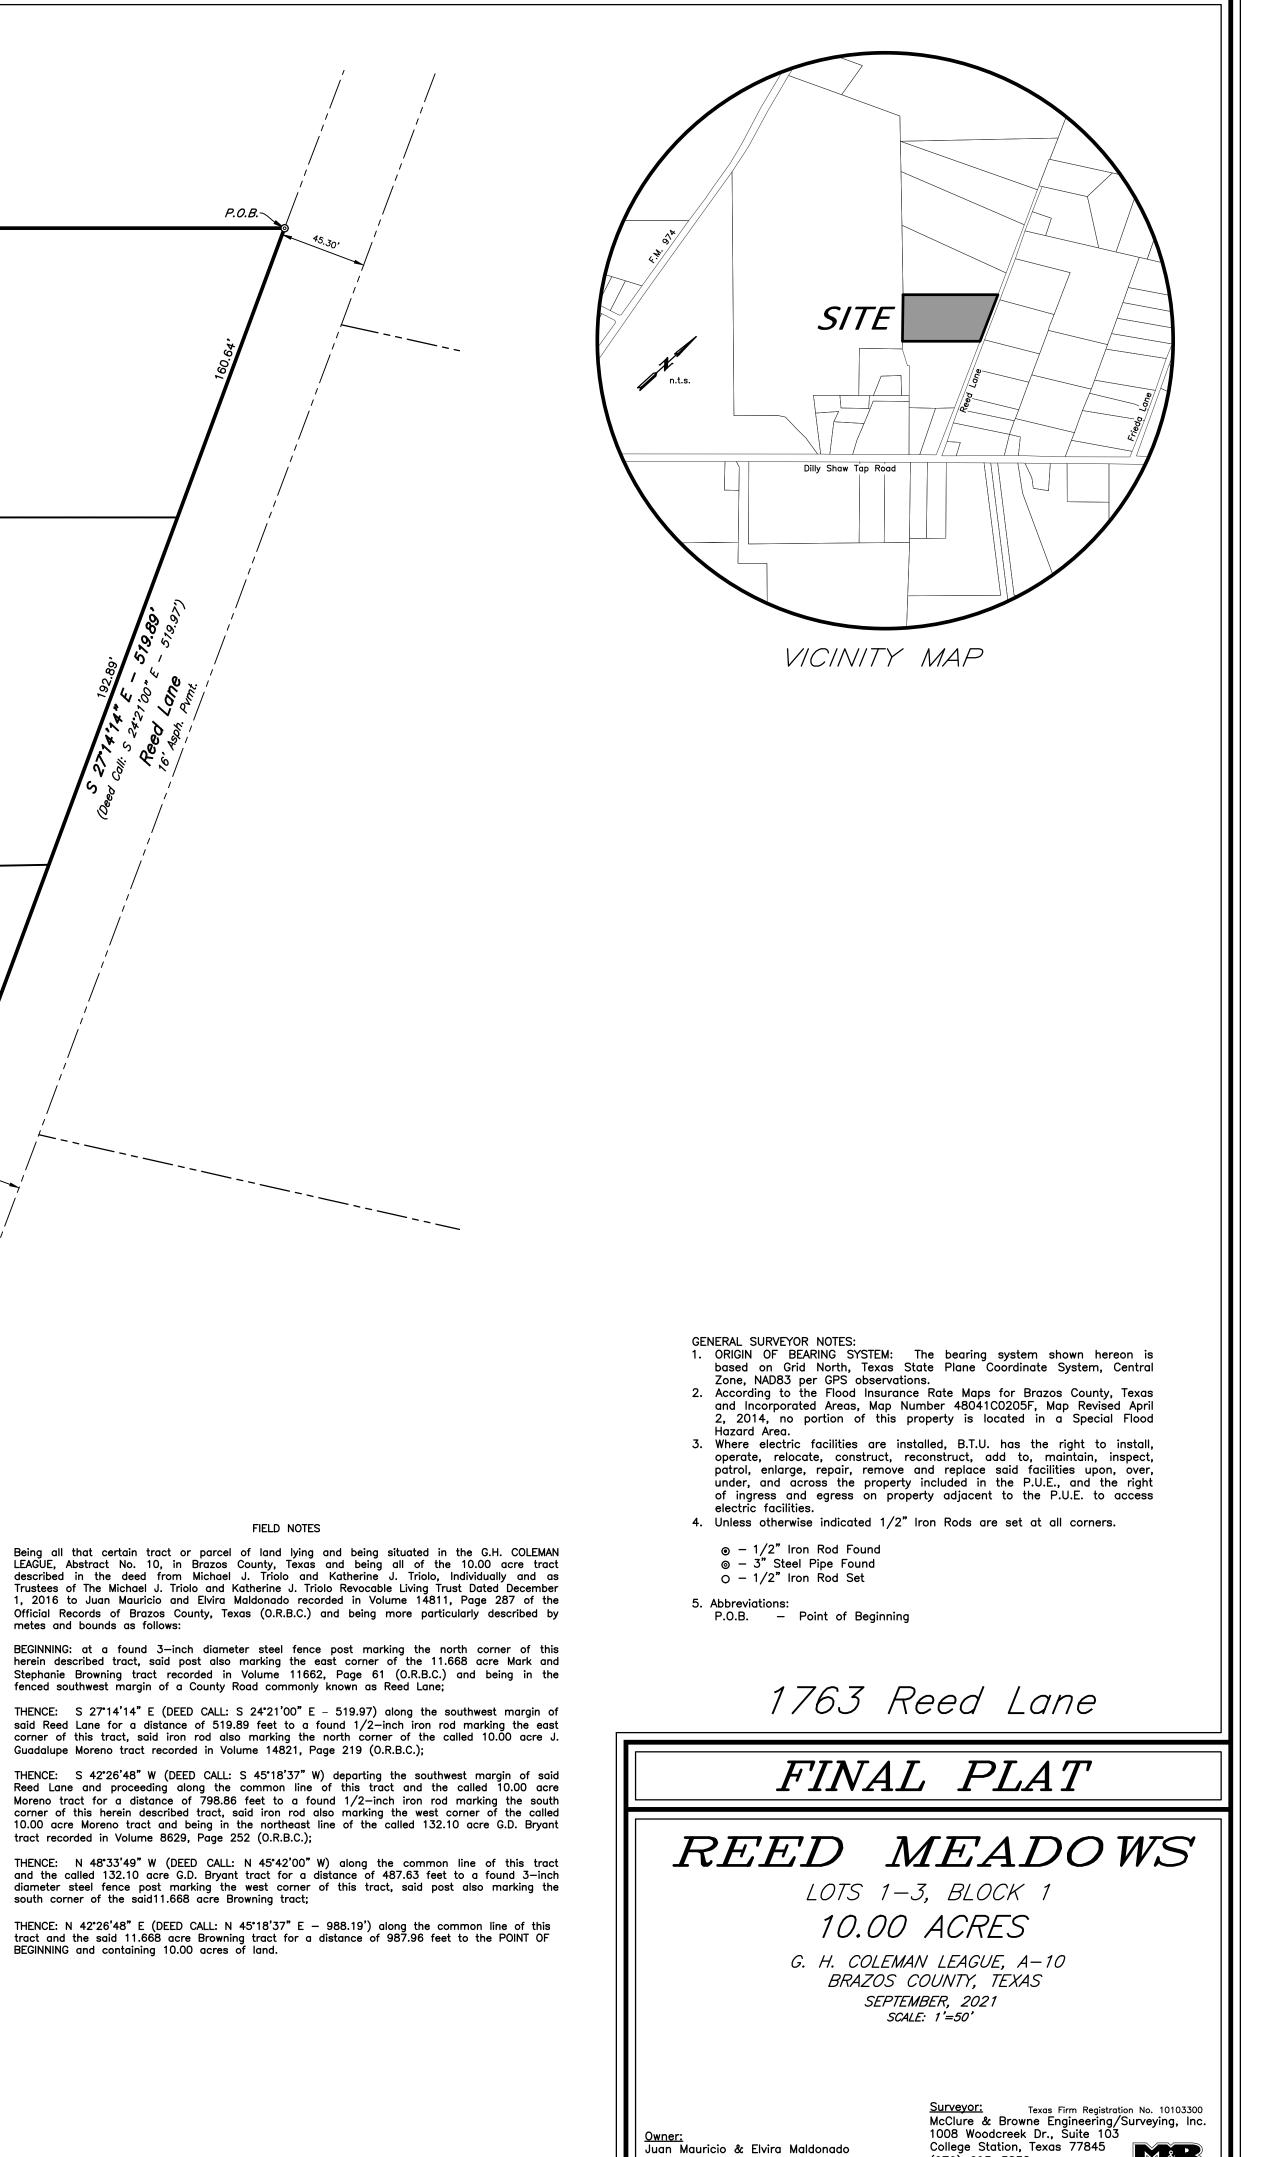

Gregory Hopcus, R.P.L.S. No. 6047

FIELD NOTES

P.O.B.~

Trustees of The Michael J. Triolo and Katherine J. Triolo Revocable Living Trust Dated December 1, 2016 to Juan Mauricio and Elvira Maldonado recorded in Volume 14811, Page 287 of the Official Records of Brazos County, Texas (O.R.B.C.) and being more particularly described by metes and bounds as follows:

Stephanie Browning tract recorded in Volume 11662, Page 61 (O.R.B.C.) and being in the fenced southwest margin of a County Road commonly known as Reed Lane;

said Reed Lane for a distance of 519.89 feet to a found 1/2-inch iron rod marking the east corner of this tract, said iron rod also marking the north corner of the called 10.00 acre J. Guadalupe Moreno tract recorded in Volume 14821, Page 219 (O.R.B.C.);

corner of this herein described tract, said iron rod also marking the west corner of the called 10.00 acre Moreno tract and being in the northeast line of the called 132.10 acre G.D. Bryant tract recorded in Volume 8629, Page 252 (O.R.B.C.);

<u>Owner:</u> Juan Mauricio & Elvira Maldonado 1763 Reed Lane Bryan, TX 77808

09000817-fp.dwg

(979) 693–3838