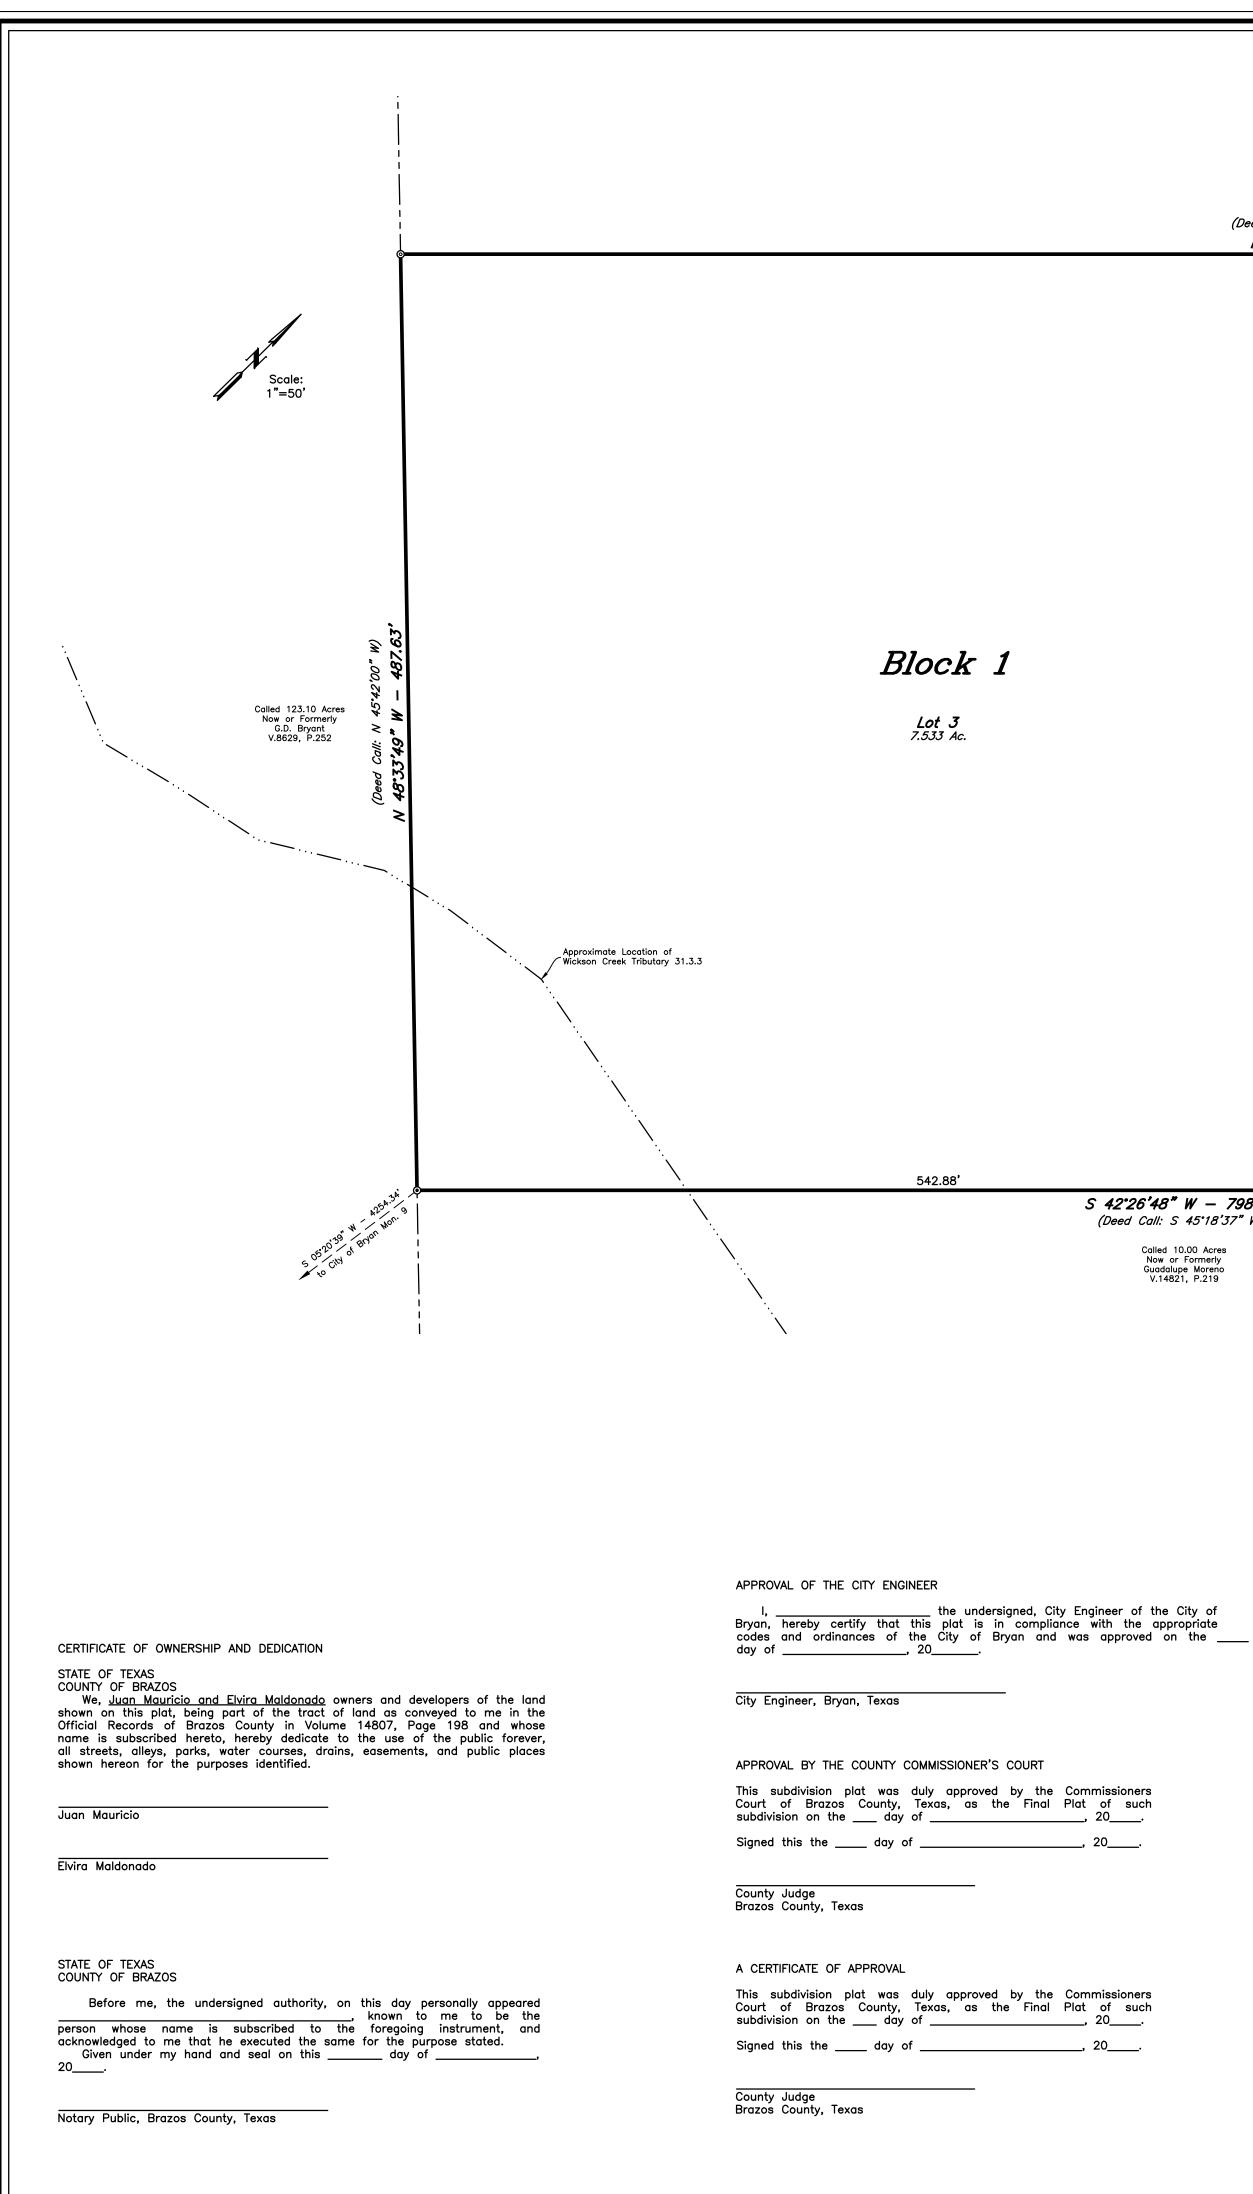

## S 42°26'48" W - 798.86' (Deed Call: S 45°18'37" W)

## Called 10.00 Acres Now or Formerly Guadalupe Moreno V.14821, P.219

CERTIFICATION BY THE COUNTY CLERK (STATE OF TEXAS) (COUNTY OF BRAZOS)

I, Karen McQueen, County Clerk, in and for said County, do hereby certify that this plat together with its certificates of authentication was filed for record in my office the \_\_\_\_\_ day of \_\_\_\_\_, 20\_\_\_, in the Official Records of Brazos County, Texas in Volume \_\_\_\_\_, Page

Stephanie Browning tract recorded in Volume 11662, Page 61 (O.R.B.C.) and being in the fenced southwest margin of a County Road commonly known as Reed Lane;

said Reed Lane for a distance of 519.89 feet to a found 1/2-inch iron rod marking the east corner of this tract, said iron rod also marking the north corner of the called 10.00 acre J. Guadalupe Moreno tract recorded in Volume 14821, Page 219 (O.R.B.C.);

corner of this herein described tract, said iron rod also marking the west corner of the called 10.00 acre Moreno tract and being in the northeast line of the called 132.10 acre G.D. Bryant tract recorded in Volume 8629, Page 252 (O.R.B.C.);