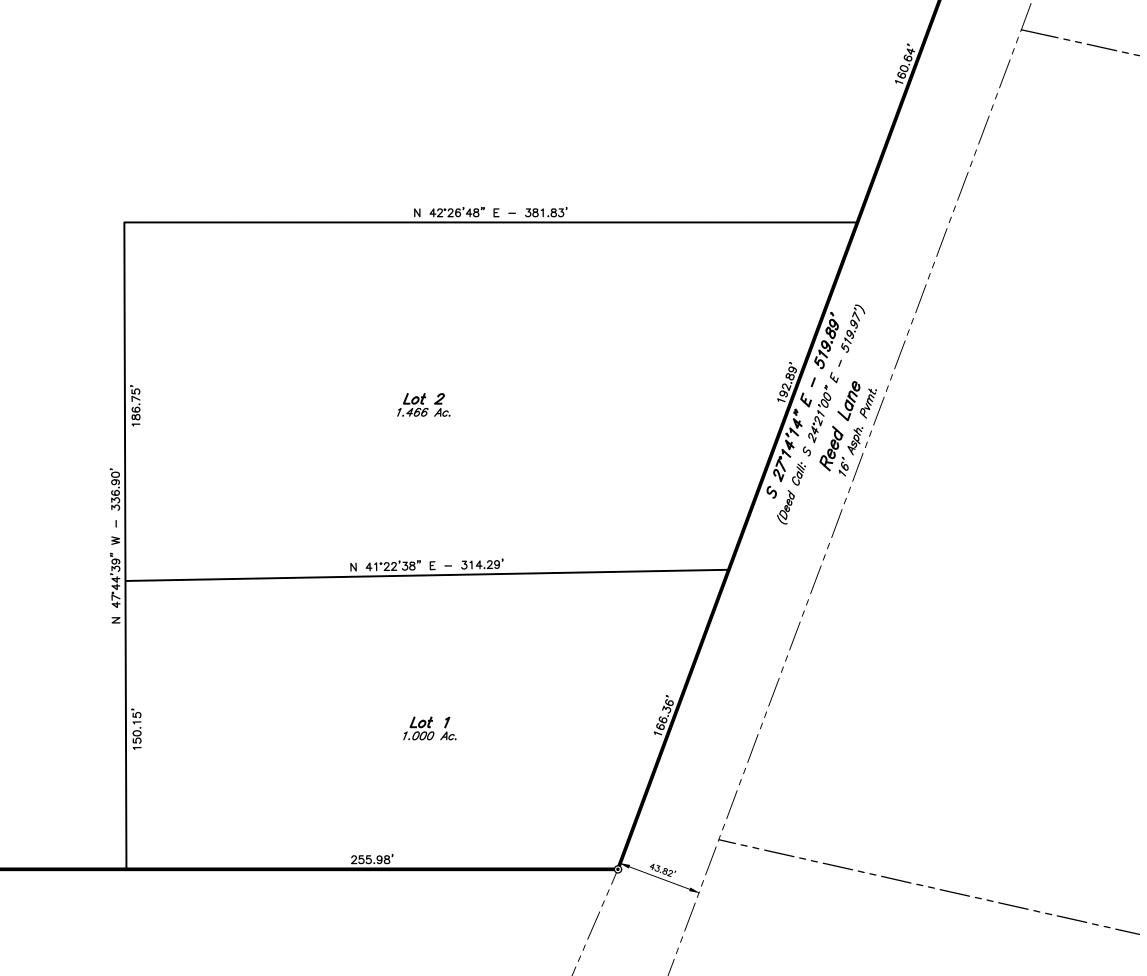

## S 42°26'48" W - 798.86' (Deed Call: S 45°18'37" W)

## Called 10.00 Acres Now or Formerly Guadalupe Moreno V.14821, P.219

CERTIFICATION BY THE COUNTY CLERK (STATE OF TEXAS) (COUNTY OF BRAZOS)

I, Karen McQueen, County Clerk, in and for said County, do hereby certify that this plat together with its certificates of authentication was filed for record in my office the \_\_\_\_\_ day of \_\_\_\_\_, 20\_\_\_, in the Official Records of Brazos County, Texas in Volume \_\_\_\_\_, Page

County Clerk, Brazos County, Texas

CERTIFICATION OF THE SURVEYOR

STATE OF TEXAS COUNTY OF BRAZOS

I, Gregory Hopcus, Registered Professional Land Surveyor No. 6047, in the State of Texas, hereby certify that this plat is true and correct and was prepared from an actual survey of the property and that prope